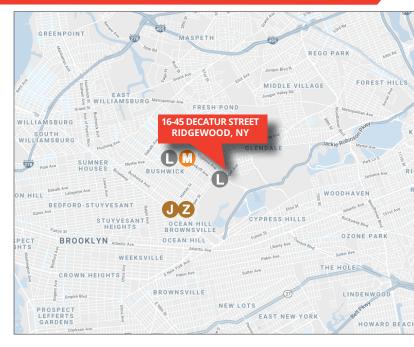

## **EXCLUSIVE**

Single-Story Warehouse for Lease

## **16-45 DECATUR STREET**

RIDGEWOOD, NY 11385



## **FEATURES**

- CLEAR SPAN 10,000 SF WAREHOUSE
- 16' CEILING HEIGHT
- ZONED M1-4D
- HEAVY POWER ELECTRICAL SERVICE
- GAS HEAT (BLOWER)
- SUNLIT MULTIPLE SKYLIGHTS
- 100' FEET OF FRONTAGE
- AT THE SUBWAYS



Any information set-forth herein has been obtained from sources deemed reliable, however, we have not verified it, and make no representation or warranty of any kind, including without limitation; condition: either latent or patent, size or manner of construction of the property, compliance with local law, and environmental conditions. All information submitted herein is subject to errors and omissions, and the right of our principal(s), to withdraw, modify, or condition the listing with-out prior notice. Broker cooperation encouraged.

GREINER-MALTZ

Creating Opportunities Together www.greiner-maltz.com

## **CONTACT EXCLUSIVE AGENT**

TOMAS SHLEIWET tomas@greiner-maltz.com (718) 786-5050 x209