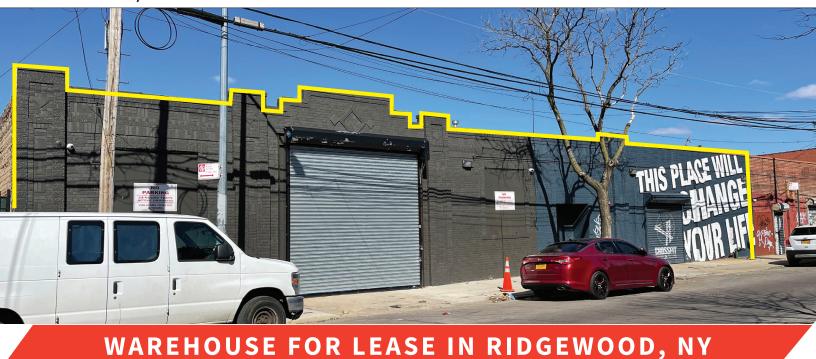

## **EXCLUSIVE**

Single-Story Warehouse for Lease

## **16-45 DECATUR STREET**

RIDGEWOOD, NY 11385

## **FEATURES**

- CLEAR SPAN 10,000 SF WAREHOUSE
- 16' CEILING HEIGHT
- ZONED M1-4D
- HEAVY POWER ELECTRICAL SERVICE
- GAS HEAT (BLOWER)
- SUNLIT MULTIPLE SKYLIGHTS
- 100' FEET OF FRONTAGE
- AT THE SUBWAYS